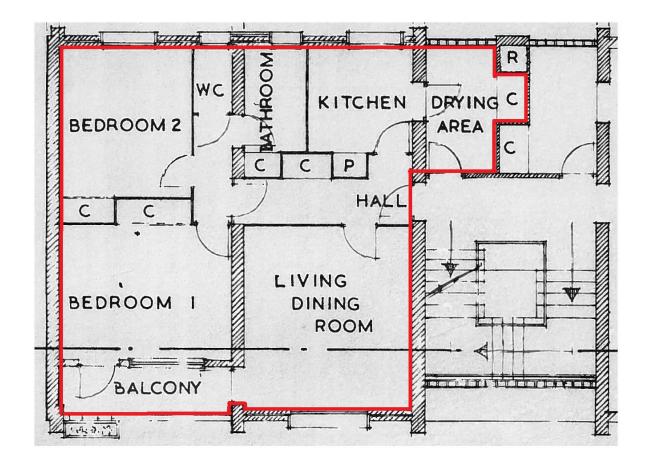

**IMPORTANT NOTICE** – There are two different layouts of flats at Britannia House, being mirror images of each other. This plan shows only one layout.

This plan is not to scale and is provided for identification purposes only. Tenderers will be expected to visit the flats in order to properly familiarise themselves with the layouts and boundaries of the same.

This plan should not be relied upon for the purposes of carrying out works in the flats. Successful tenderers will have to procure their own plans should they wish to carry out works to the flats.

Her Majesty's Government of Gibraltar does not accept any responsibility for any inaccuracies which may appear on this plan.